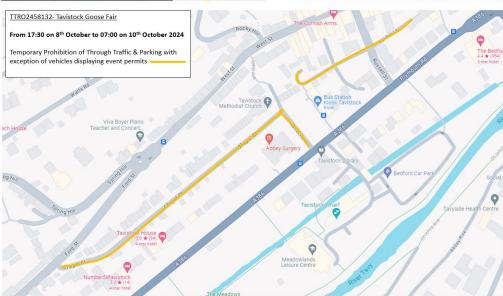

## **TEMPORARY PROHIBITION OF THROUGH TRAFFIC & PARKING**

No person except a driver of a vehicle displaying an event permit shall cause or permit any vehicle to proceed or park on the sections of the roads detailed below, except for access to land or premises on or adjacent to those lengths of roads.

Roads affected -

Chapel Street, Garden Lane, West Avenue