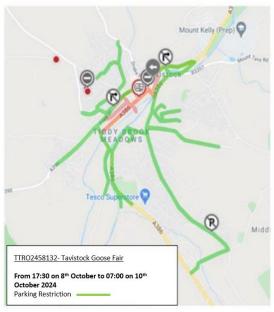

## TEMPORARY PROHIBITION OF WAITING/LOADING, UNLOADING

No person shall cause or permit any vehicle to wait, load, unload or stop at any time on any day on any of the sections of Affected Roads.

Roads affected -

Anderton Lane, Brook Lane, Callington Road, Courtlands Road, Crelake Industrial Estate, Crowndale Road, Dolvin Road, Deer Park Close, Deer Park Lane, Deer Park Road, Down Road, Drake Villas, Duke Street, Ford Street, Launceston Road, Mount Tavy Road, Parkwood Road, Pixon Lane, Plymouth Road, Spring Hill, Stannary Bridge Road, Vigo Bridge Road, West Street, Westbridge Industrial Estate and Whitchurch Road

Glanville Road - West side of carriageway for entire length of street