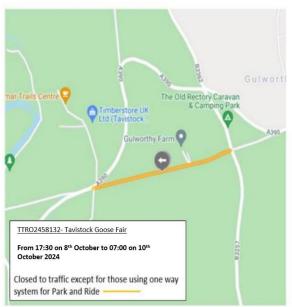

Road from Gulworthy Cottages past Gulworthy Farm (slip road between B3257 and A390)