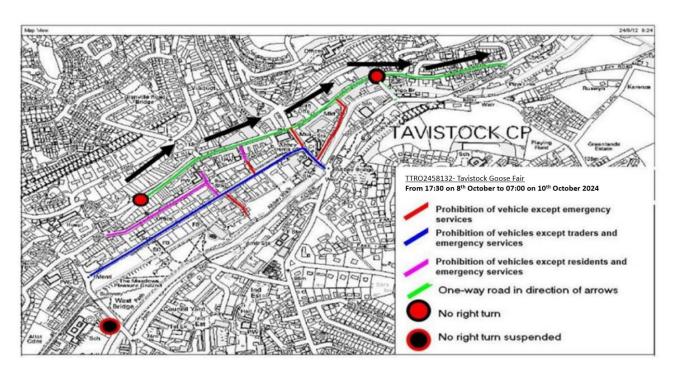

## **TEMPORARY PROHIBITION OF THROUGH TRAFFIC & PARKING**

No person shall cause or permit any vehicle to proceed or wait on the sections of Affected Roads except for access to land or premises on or adjacent to those length of roads. Roads affected –

**Bedford Square** (up to but not including its junction with West Street, Drake Road and Duke Street), **Canal Road, Market Road, Russell Street** (from its junction with Garden Lane to its junction with Plymouth Road), **Abbey Bridge, Plymouth Road, Road from Gulworthy Cottages past Gulworthy Farm** (Slip Road between B3257 to A390)

The alternative, signed, route for vehicles travelling North to South will be via -

West Street, Duke Street, Brook Street, Parkwood Road, A386 Stannary Bridge Road, Dolvin Road, Whitchurch Road, Anderton Lane

The alternative route for vehicles travelling East to South will be via -

Whitchurch Road, Anderton Lane

## PROHIBITION OF THROUGH TRAFFIC (ONE WAY)

No person shall cause or permit any vehicle to proceed in a direction other than that indicated by the one way street signs on the sections of Affected Roads.

Roads affected -

**West Street** (North-Eastwards from its Junction with Spring Hill/Ford Street to its Junction with Drake Road/Duke Street)

**Parkwood Road** (North-Eastwards from its Junction with Brook Street to its Junction with the A386) **Anderton Lane** (Westwards for its entire length)

### **BANNED TURN**

No person shall cause or permit any vehicle to turn right on the sections of Affected Roads. Roads affected –

From Spring Hill making a right turn into Ford Street

From Brook Street making a right turn into Vigobridge Road

From Rocky Hill making a right turn into West Street

From Market Street making a right turn into West Street

## TEMPORARY SUSPENSION OF A PROHIBITION OF RIGHT TURN

The Prohibition of right turn will be suspended on the sections of Affected Roads. Roads affected –

Crowndale Road turning right at the junction with Plymouth Road