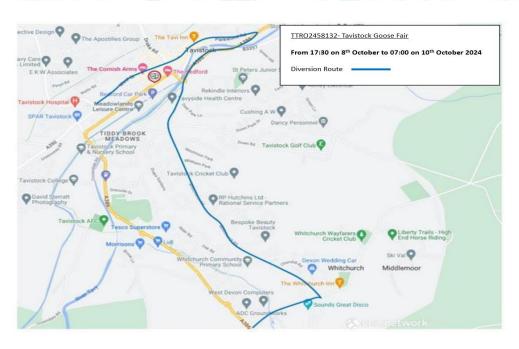

**Bedford Square** (up to but not including its junction with West Street, Drake Road and Duke Street), **Canal Road, Market Road, Russell Street** (from its junction with Garden Lane to its junction with Plymouth Road), **Abbey Bridge, Plymouth Road, Road from Gulworthy Cottages past Gulworthy Farm** (Slip Road between B3257 to A390)

The alternative, signed, route for vehicles travelling North to South will be via -

West Street, Duke Street, Brook Street, Parkwood Road, A386 Stannary Bridge Road, Dolvin Road, Whitchurch Road, Anderton Lane

The alternative route for vehicles travelling East to South will be via -

Whitchurch Road, Anderton Lane