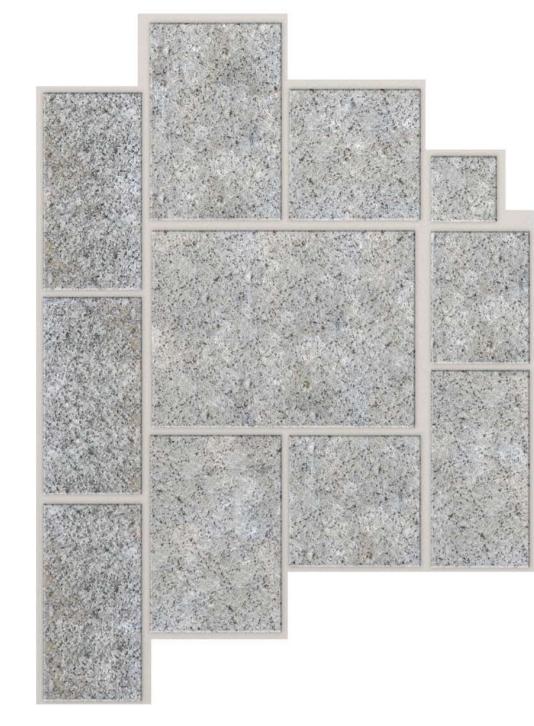

### · · · · · Granite

Granite sets laid to demarcate entrance ways into Pannier Market, with a single granite slab to the sholds.

A Durable and UV stable resin bound premium aggregate

 Slip resistant and hard wearing. The resin is suitable for Finish: Flamed both pedestrian and vehicle use.

**Granite Set** Product: Umbriel Colour: Mid/Dark Grey (Sourced from Portugal)

**Granite Set** Product: Larissa Finish: Fine Picked (Sourced from Portugal)

**Granite Set** Product: Umbriel Colour: Mid/Dark Grey Finish: Blasted (Sourced from Portugal)

© Le Page Architects Ltd.

THIS DRAWING MUST BE READ IN CONJUNCTION WITH OTHER ARCHITECT'S, CONSULTANT'S, SUB-CONTRACTOR'S AND SPECIALIST DRAWINGS.