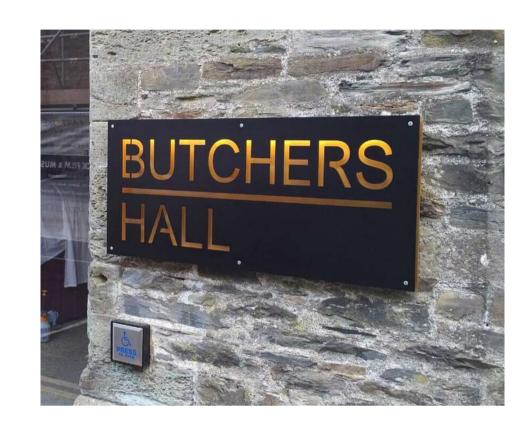

New signage to inform people of the different shops and areas around the Pannier Market.

Signage to reflect the style of that used at the Butchers Hall.