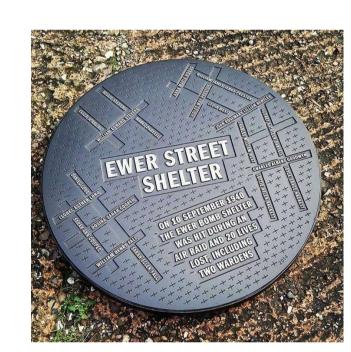

## **Heritage Trail Ground Plaques**

Brass interpretation plaques will be incorporated into new resin finish.

Uplighters fitted to underside of lean to to wash the ceiling and create an ambient light level.