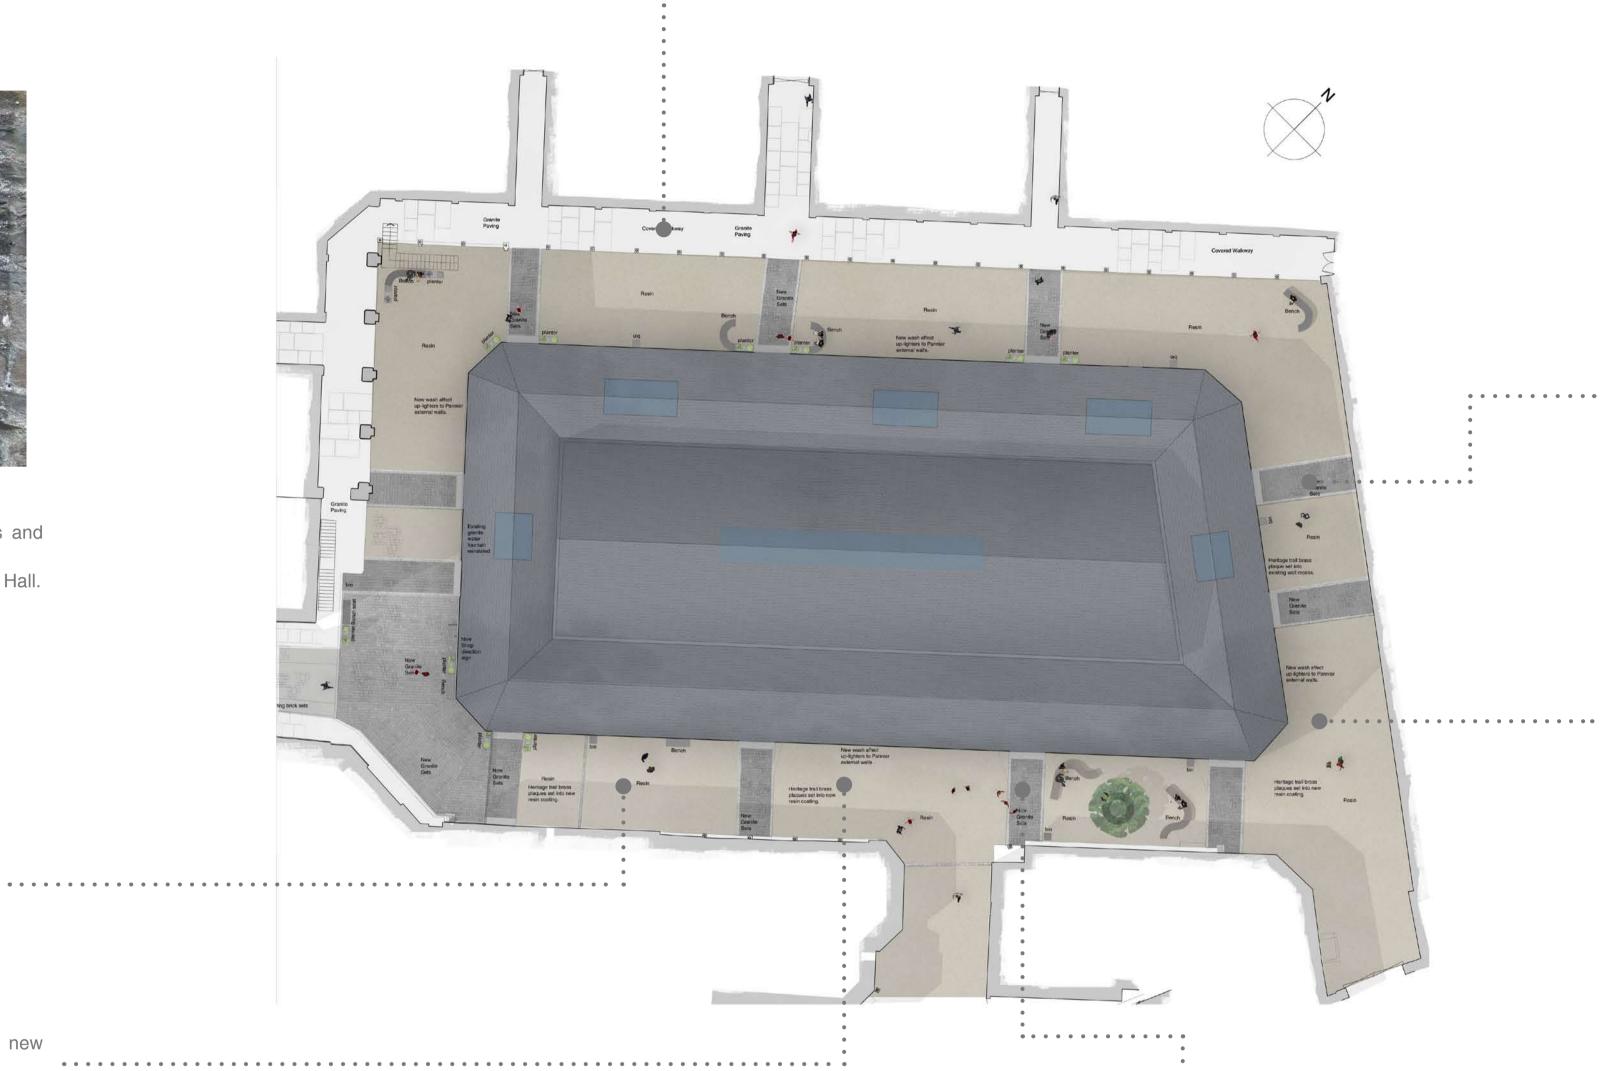

A palette of material finished that provides a durable and usually attractive finish to the hard landscaping around the Pannier Market.

Colours and textures have been specifically chosen to remain sensitive to the heritage site.

New signage to inform people of the different shops and areas around the Pannier Market.

Signage to reflect the style of that used at the Butchers Hall.

## **Heritage Trail Ground Plaques**

Brass interpretation plaques will be incorporated into new resin finish.

Uplighters fitted to underside of lean to to wash the ceiling and create an ambient light level.

### · · · · · Granite

Granite sets laid to demarcate entrance ways into Pannier Market, with a single granite slab to the sholds.

### Lighting

In ground LED uplighter in marine grade stainless steel uplighting the walls of the Pannier Market.

 Bench seating and planter combinations to demarcate central entrance

**Resin Bound Agregate** Colour: "Inverno (UV)"